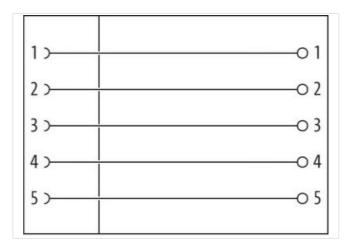

## M12 female 90° A-cod. screw terminal

5-pol., 0,14 - 1,5mm<sup>2</sup>, 2,5 - 8mm

Female 90° M12, 5-pole

Screw terminals

Plastic housings with good resistance against chemicals and oils.

The resistance to aggressive media should be individually tested for your application. Further details on request.