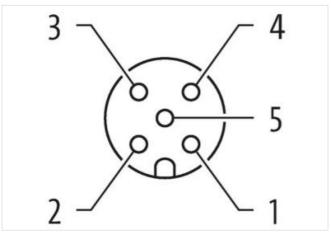

## M12 female 90° A-cod. screw terminal

5-pol., 0,14 - 1,5mm<sup>2</sup>, 2,5 - 8mm

Female 90° M12, 5-pole

Screw terminals

Plastic housings with good resistance against chemicals and oils.

The resistance to aggressive media should be individually tested for your application. Further details on request.