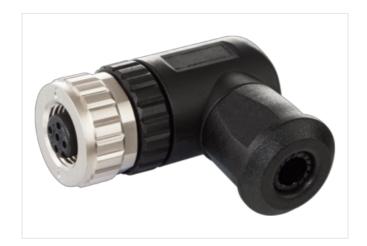

## M12 female 90° A-cod. screw terminal

5-pol., 0,14 - 1,5mm<sup>2</sup>, 2,5 - 8mm

Female 90° M12, 5-pole

Screw terminals

Plastic housings with good resistance against chemicals and oils.

The resistance to aggressive media should be individually tested for your application. Further details on request.

## Illustration

Product may differ from Image

| M12      |      |
|----------|------|
| IP67     |      |
|          |      |
| 27279221 |      |
|          | IP67 |

stay connected

| ECLASS-6.1                                | 27260702          |
|-------------------------------------------|-------------------|
| ECLASS-7.0                                | 27440102          |
| ECLASS-8.0                                | 27440102          |
| ECLASS-9.0                                | 27440116          |
| ECLASS-10.1                               | 27440102          |
| ECLASS-11.1                               | 27440102          |
| ECLASS-12.0                               | 27440116          |
| ETIM-5.0                                  | EC002635          |
| customs tariff number                     | 85366990          |
| GTIN                                      | 4048879428774     |
| Packaging unit                            | 1                 |
| Electrical data   Supply                  |                   |
| Operating voltage AC max.                 | 60 V              |
| Operating voltage DC max.                 | 60 V              |
| Operating current per contact max. (40°C) | 7,5 A             |
| Installation                              |                   |
| Connection cross section max.             | 1,5 mm²           |
| Installation   Connection                 |                   |
| Tightening torque                         | 0,6 Nm            |
| Device protection   Electrical            |                   |
| Additional condition protection degree    | inserted, screwed |
| Mechanical data   Mounting data           |                   |
| Mounting method                           | Schraubgewinde    |
| Clamping range min.                       | 2,5 mm            |
| Clamping range max.                       | 8 mm              |
| Environmental characteristics   Climatic  |                   |
| Operating temperature min.                | -30 °C            |
| Operating temperature max.                | 85 °C             |