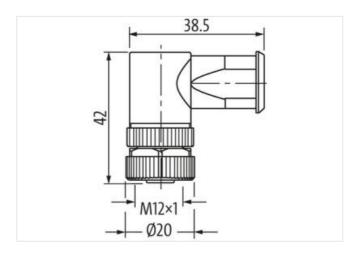

## M12 female 90° A-cod. screw terminal

5-pol., 0,14 - 1,5mm<sup>2</sup>, 2,5 - 8mm

Female 90° M12, 5-pole

Screw terminals

Plastic housings with good resistance against chemicals and oils.

The resistance to aggressive media should be individually tested for your application. Further details on request.