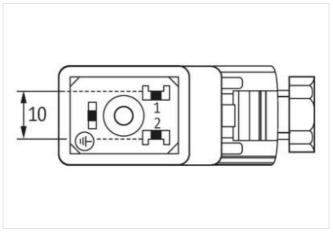

## SVS VALVE PLUG FORM B 10 MM FIELD-WIREABLE

24V LED+Z-Diode M16x1.5

Form B (10 mm) 24 V AC ±20% / DC ±25% LED and Z-diode metric

Plastic housings with good resistance against chemicals and oils.

The resistance to aggressive media should be individually tested for your application. Further details on request.

## **Link to Product**

## Illustration









Product may differ from Image







## Side 1

Degree of protection (EN IEC 60529) IP65

Commercial data

ECLASS-6.0 27279221



| ECLASS-7.0                               | 27440104          |
|------------------------------------------|-------------------|
| ECLASS-8.0                               | 27440104          |
| ECLASS-9.0                               | 27440102          |
| ECLASS-10.1                              | 27440105          |
| ECLASS-11.1                              | 27440105          |
| ECLASS-12.0                              | 27440105          |
| ETIM-5.0                                 | EC002062          |
| customs tariff number                    | 85366990          |
| GTIN                                     | 4048879187350     |
| Packaging unit