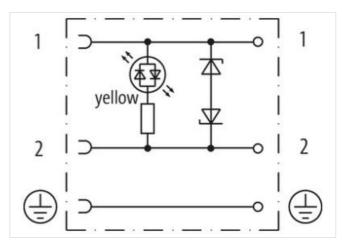

## SVS VALVE PLUG FORM B 10 MM FIELD-WIREABLE

24V LED+Z-Diode M16x1.5

Form B (10 mm) 24 V AC ±20% / DC ±25% LED and Z-diode metric

Plastic housings with good resistance against chemicals and oils.

The resistance to aggressive media should be individually tested for your application. Further details on request.

## Side 1

Degree of protection (EN IEC 60529) IP65

Commercial data

ECLASS-6.0 27279221

| ECLASS-7.0                               | 27440104          |
|------------------------------------------|-------------------|
| ECLASS-8.0                               | 27440104          |
| ECLASS-9.0                               | 27440102          |
| ECLASS-10.1                              | 27440105          |
| ECLASS-11.1                              | 27440105          |
| ECLASS-12.0                              | 27440105          |
| ETIM-5.0                                 | EC002062          |
| customs tariff number                    | 85366990          |
| GTIN                                     | 4048879187350     |
| Packaging unit                           | 1                 |
| Electrical data   Supply                 |                   |
| Operating voltage AC                     | 24 V              |
| Operating voltage AC min.                | 19,2 V            |
| Operating voltage AC max.                | 28,8 V            |
| Operating voltage DC                     | 24 V              |
| Operating voltage DC min.                | 18 V              |
| Operating voltage DC max.                | 30 V              |
| Current operating per contact max.       | 4 A               |
| Installation   Connection                |                   |
| Tightening torque                        | 0,4 Nm            |
| Mounting set                             | M3                |
| Installation   Pin assignment            |                   |
| No. of poles                             | 2 + PE            |
| Device protection   Electrical           |                   |
| Additional condition protection degree   | inserted, screwed |
| Environmental characteristics   Climatic |                   |
| Operating temperature min.               | -20 °C            |
| Operating temperature max.               | 60 °C             |