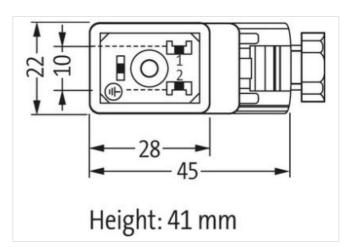

## SVS VALVE PLUG FORM B 10 MM FIELD-WIREABLE

24V LED+Z-Diode M16x1.5

Form B (10 mm) 24 V AC ±20% / DC ±25% LED and Z-diode metric

Plastic housings with good resistance against chemicals and oils.

The resistance to aggressive media should be individually tested for your application. Further details on request.

## **Link to Product**

## Illustration









Product may differ from Image







## Side 1

Degree of protection (EN IEC 60529) IP65

Commercial data

ECLASS-6.0 27279221



| ECLASS-7.0                               | 27440104          |
|------------------------------------------|-------------------|
| ECLASS-8.0                               | 27440104          |
| ECLASS-9.0                               | 27440102          |
| ECLASS-10.1                              | 27440105          |
| ECLASS-11.1                              | 27440105          |
| ECLASS-12.0                              | 27440105          |
| ETIM-5.0                                 | EC002062          |
| customs tariff number                    | 85366990          |
| GTIN                                     | 4048879187350     |
| Packaging unit