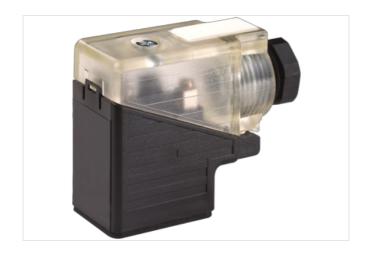

## SVS VALVE PLUG FORM B 10 MM FIELD-WIREABLE

24V LED+Z-Diode M16x1.5

Form B (10 mm) 24 V AC ±20% / DC ±25% LED and Z-diode metric

Plastic housings with good resistance against chemicals and oils.

The resistance to aggressive media should be individually tested for your application. Further details on request.

## **Link to Product**

## Illustration









Product may differ from Image







## Side 1

Degree of protection (EN IEC 60529) IP65

Commercial data

ECLASS-6.0 27279221



| ECLASS-7.0                               | 27440104          |
|------------------------------------------|-------------------|
| ECLASS-8.0                               | 27440104          |
| ECLASS-9.0                               | 27440102          |
| ECLASS-10.1                              | 27440105          |
| ECLASS-11.1                              | 27440105          |
| ECLASS-12.0                              | 27440105          |
| ETIM-5.0                                 | EC002062          |
| customs tariff number                    | 85366990          |
| GTIN                                     | 4048879187350     |
| Packaging