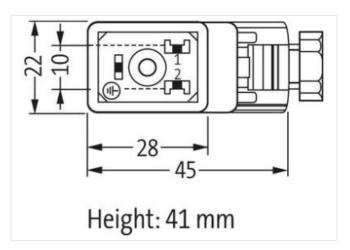

## Side 1

Degree of protection (EN IEC 60529) IP65

Commercial data

ECLASS-6.0 27279221

| ECLASS-7.0                               | 27440104          |
|------------------------------------------|-------------------|
| ECLASS-8.0                               | 27440104          |
| ECLASS-9.0                               | 27440102          |
| ECLASS-10.1                              | 27440105          |
| ECLASS-11.1                              | 27440105          |
| ECLASS-12.0                              | 27440105          |
| ETIM-5.0                                 | EC002062          |
| customs tariff number                    | 85366990          |
| GTIN                                     | 4048879187336     |
| Packaging unit                           | 1                 |
| Electrical data   Supply                 |                   |
| Operating voltage AC                     | 24 V              |
| Operating voltage DC                     | 24 V              |
| Current operating per contact max.       | 4 A               |
| Diagnostics                              |                   |
| Status indication LED                    | yellow            |
| Installation   Connection                |                   |
| Tightening torque                        | 0,4 Nm            |
| Mounting set                             | M3                |
| Installation   Pin assignment            |                   |
| No. of poles                             | 2 + PE            |
| Device protection   Electrical           |                   |
| Additional condition protection degree   | inserted, screwed |
| Additional suppressor                    | Z-Diode           |
| Mechanical data   Mounting data          |                   |
| Mounting method                          | inserted, screwed |
| Clamping range min.                      | 5 mm              |
| Clamping range max.                      | 9,5 mm            |
| Environmental characteristics   Climatic |                   |
| Operating temperature min.               | -20 °C            |
| Operating temperature max.               | 60 °C             |