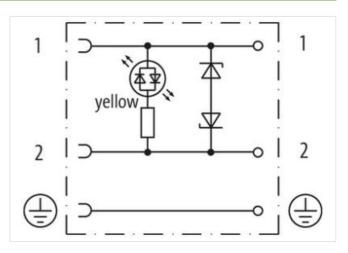

## SVS VALVE PLUG FORM B 10 MM FIELD-WIREABLE

24V LED+Z-Diode PG9

Form B (10 mm) 24 V AC ±20% / DC ±25% LED and Z-diode PG9

Plastic housings with good resistance against chemicals and oils.

The resistance to aggressive media should be individually tested for your application. Further details on request.

## Side 1

Degree of protection (EN IEC 60529) IP65

Commercial data

ECLASS-6.0 27279221

| ECLASS-7.0                               | 27440104          |
|------------------------------------------|-------------------|
| ECLASS-8.0                               | 27440104          |
| ECLASS-9.0                               | 27440102          |
| ECLASS-10.1                              | 27440105          |
| ECLASS-11.1                              | 27440105          |
| ECLASS-12.0                              | 27440105          |
| ETIM-5.0                                 | EC002062          |
| customs tariff number                    | 85366990          |
| GTIN                                     | 4048879187336     |
| Packaging unit                           | 1                 |
| Electrical data   Supply                 |                   |
| Operating voltage AC                     | 24 V              |
| Operating voltage DC                     | 24 V              |
| Current operating per contact max.       | 4 A               |
| Diagnostics                              |                   |
| Status indication LED                    | yellow            |
| Installation   Connection                |                   |
| Tightening torque                        | 0,4 Nm            |
| Mounting set                             | M3                |
| Installation   Pin assignment            |                   |
| No. of poles                             | 2 + PE            |
| Device protection   Electrical           |                   |
| Additional condition protection degree   | inserted, screwed |
| Additional suppressor                    | Z-Diode           |
| Mechanical data   Mounting data          |                   |
| Mounting method                          | inserted, screwed |
| Clamping range min.                      | 5 mm              |
| Clamping range max.                      | 9,5 mm            |
| Environmental characteristics   Climatic |                   |
| Operating temperature min.               | -20 °C            |
| Operating temperature max.               | 60 °C             |