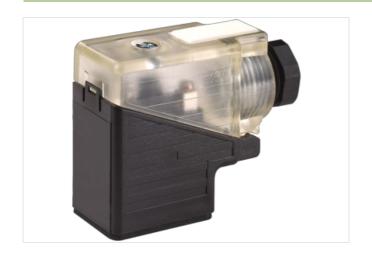

## SVS VALVE PLUG FORM B 10 MM FIELD-WIREABLE

24V LED+Z-Diode PG9

Form B (10 mm) 24 V AC ±20% / DC ±25% LED and Z-diode PG9

Plastic housings with good resistance against chemicals and oils.

The resistance to aggressive media should be individually tested for your application. Further details on request.

## **Link to Product**

## Illustration









Product may differ from Image







## Side 1

Degree of protection (EN IEC 60529) IP65

Commercial data

ECLASS-6.0 27279221



| ECLASS-7.0                               | 27440104          |
|------------------------------------------|-------------------|
| ECLASS-8.0                               | 27440104          |
| ECLASS-9.0                               | 27440102          |
| ECLASS-10.1                              | 27440105          |
| ECLASS-11.1                              | 27440105          |
| ECLASS-12.0                              | 27440105          |
| ETIM-5.0                                 | EC002062          |
| customs tariff number                    | 85366990          |
| GTIN                                     | 4048879187336     |
| Packaging