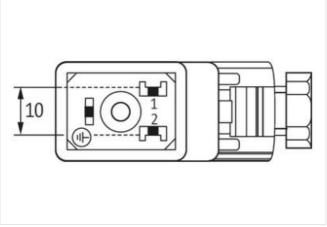

## Side 1

Degree of protection (EN IEC 60529) IP65

Commercial data

ECLASS-6.0 27279221

| ECLASS-7.0                               | 27440104          |
|------------------------------------------|-------------------|
| ECLASS-8.0                               | 27440104          |
| ECLASS-9.0                               | 27440102          |
| ECLASS-10.1                              | 27440105          |
| ECLASS-11.1                              | 27440105          |
| ECLASS-12.0                              | 27440105          |
| ETIM-5.0                                 | EC002062          |
| customs tariff number                    | 85366990          |
| GTIN                                     | 4048879187336     |
| Packaging unit                           | 1                 |
| Electrical data   Supply                 |                   |
| Operating voltage AC                     | 24 V              |
| Operating voltage DC                     | 24 V              |
| Current operating per contact max.       | 4 A               |
| Diagnostics                              |                   |
| Status indication LED                    | yellow            |
| Installation   Connection                |                   |
| Tightening torque                        | 0,4 Nm            |
| Mounting set                             | M3                |
| Installation   Pin assignment            |                   |
| No. of poles                             | 2 + PE            |
| Device protection   Electrical           |                   |
| Additional condition protection degree   | inserted, screwed |
| Additional suppressor                    | Z-Diode           |
| Mechanical data   Mounting data          |                   |
| Mounting method                          | inserted, screwed |
| Clamping range min.                      | 5 mm              |
| Clamping range max.                      | 9,5 mm            |
| Environmental characteristics   Climatic |                   |
| Operating temperature min.               | -20 °C            |
| Operating temperature max.               | 60 °C             |