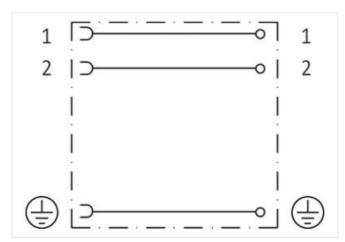

## Side 1

Mounting method inserted, screwed IP65

Degree of protection (EN IEC 60529)

Commercial data

stay connected

| ECLASS-6.0                               | 27279221          |
|------------------------------------------|-------------------|
| ECLASS-7.0                               | 27440104          |
| ECLASS-8.0                               | 27440104          |
| ECLASS-9.0                               | 27440102          |
| ECLASS-10.1                              | 27440105          |
| ECLASS-11.1                              | 27440105          |
| ECLASS-12.0                              | 27440105          |
| ETIM-5.0                                 | EC002062          |
| customs tariff number                    | 85366990          |
| GTIN                                     | 4048879187213     |
| Packaging unit                           | 1                 |
| Electrical data   Supply                 |                   |
| Operating voltage AC max.                | 250 V             |
| Operating voltage DC max.                | 250 V             |
| Current operating per contact max.       | 10 A              |
| Installation                             |                   |
| Connection cross section min.            | 0,5 mm²           |
| Connection cross section max.            | 1,5 mm²           |
| Installation   Connection                |                   |
| Tightening torque                        | 0,4 Nm            |
| Tightening torque clamping screw         | 0,2 Nm            |
| Mounting set                             | M16 x 1.5         |
| Installation   Pin assignment            |                   |
| No. of poles                             | 2 + PE            |
| Device protection   Electrical           |                   |
| Additional condition protection degree   | inserted, screwed |
| Mechanical data   Material data          |                   |
| Color housing                            | black             |
| Material gasket                          | NBR               |
| Material housing                         | PA                |
| Mechanical data   Mounting data          |                   |
| fastening screw                          | M3                |
| Clamping range min.                      | 6 mm              |
| Clamping range max.                      | 8 mm              |
| Environmental characteristics   Climatic |                   |
| Operating temperature min.               | -40 °C            |
| Operating temperature max.               | 90 °C             |