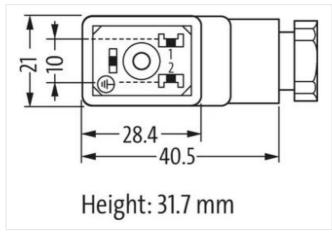

## Side 1

Mounting method inserted, screwed IP65

Degree of protection (EN IEC 60529)

Commercial data

stay connected

| ECLASS-6.0                               | 27279221          |
|------------------------------------------|-------------------|
| ECLASS-7.0                               | 27440104          |
| ECLASS-8.0                               | 27440104          |
| ECLASS-9.0                               | 27440102          |
| ECLASS-10.1                              | 27440105          |
| ECLASS-11.1                              | 27440105          |
| ECLASS-12.0                              | 27440105          |
| ETIM-5.0                                 | EC002062          |
| customs tariff number                    | 85366990          |
| GTIN                                     | 4048879187213     |
| Packaging unit                           | 1                 |
| Electrical data   Supply                 |                   |
| Operating voltage AC max.                | 250 V             |
| Operating voltage DC max.                | 250 V             |
| Current operating per contact max.       | 10 A              |
| Installation                             |                   |
| Connection cross section min.            | 0,5 mm²           |
| Connection cross section max.            | 1,5 mm²           |
| Installation   Connection                |                   |
| Tightening torque                        | 0,4 Nm            |
| Tightening torque clamping screw         | 0,2 Nm            |
| Mounting set                             | M16 x 1.5         |
| Installation   Pin assignment            |                   |
| No. of poles                             | 2 + PE            |
| Device protection   Electrical           |                   |
| Additional condition protection degree   | inserted, screwed |
| Mechanical data   Material data          |                   |
| Color housing                            | black             |
| Material gasket                          | NBR               |
| Material housing                         | PA                |
| Mechanical data   Mounting data          |                   |
| fastening screw                          | M3                |
| Clamping range min.                      | 6 mm              |
| Clamping range max.                      | 8 mm              |
| Environmental characteristics   Climatic |                   |
| Operating temperature min.               | -40 °C            |
| Operating temperature max.               | 90 °C             |