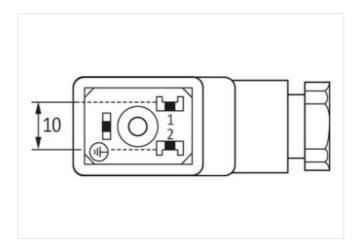

## Side 1

Mounting method inserted, screwed IP65

Degree of protection (EN IEC 60529)

Commercial data

stay connected

| ECLASS-6.0                               | 27279221          |
|------------------------------------------|-------------------|
| ECLASS-7.0                               | 27440104          |
| ECLASS-8.0                               | 27440104          |
| ECLASS-9.0                               | 27440102          |
| ECLASS-10.1                              | 27440105          |
| ECLASS-11.1                              | 27440105          |
| ECLASS-12.0                              | 27440105          |
| ETIM-5.0                                 | EC002062          |
| customs tariff number                    | 85366990          |
| GTIN                                     | 4048879187213     |
| Packaging unit                           | 1                 |
| Electrical data   Supply                 |                   |
| Operating voltage AC max.                | 250 V             |
| Operating voltage DC max.                | 250 V             |
| Current operating per contact max.       | 10 A              |
| Installation                             |                   |
| Connection cross section min.            | 0,5 mm²           |
| Connection cross section max.            | 1,5 mm²           |
| Installation   Connection                |                   |
| Tightening torque                        | 0,4 Nm            |
| Tightening torque clamping screw         | 0,2 Nm            |
| Mounting set                             | M16 x 1.5         |
| Installation   Pin assignment            |                   |
| No. of poles                             | 2 + PE            |
| Device protection   Electrical           |                   |
| Additional condition protection degree   | inserted, screwed |
| Mechanical data   Material data          |                   |
| Color housing                            | black             |
| Material gasket                          | NBR               |
| Material housing                         | PA                |
| Mechanical data   Mounting data          |                   |
| fastening screw                          | M3                |
| Clamping range min.                      | 6 mm              |
| Clamping range max.                      | 8 mm              |
| Environmental characteristics   Climatic |                   |
| Operating temperature min.               | -40 °C            |
| Operating temperature max.               | 90 °C             |