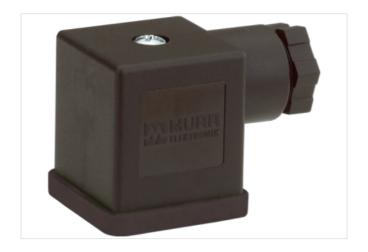

## SVS Eco valve plug B-10mm screw terminal

2-pol. + PE, 0,5 - 1,5mm<sup>2</sup>, 6 - 8mm

Form B (10 mm) 250 V AC/DC without components metric

field-wireable

Plastic housings with good resistance against chemicals and oils.

## Illustration

Product may differ from Image