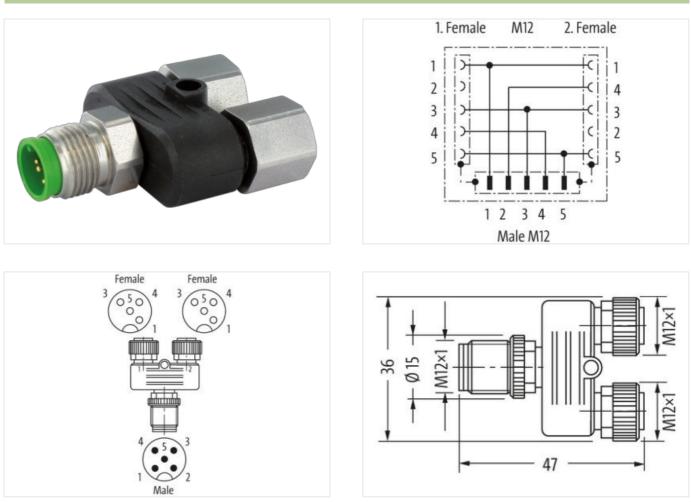

## T-Coupler M12 male/ M12 female A-cod. shielded V2A

5-pol. / 4-pol.

T-coupler Male straight - females straight M12 - M12, 5-pole shielded Distribution function (NO) V2A nut/screw Plastic housings with good resistance against chemicals and oils. The resistance to aggressive media should be individually tested for your application. Further details on request.